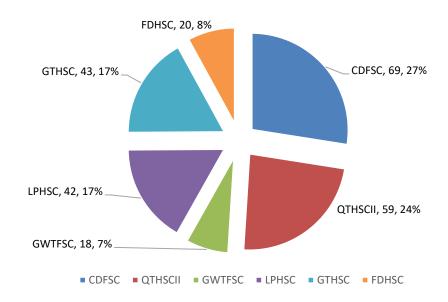

n by Race: 748











# Children by Language: 746











| Family Type                  | Count of Families |
|------------------------------|-------------------|
| Biological Family            | 608               |
| Legal Guardianship           | 4                 |
| Other relative(s)            | 2                 |
| Foster family                | 1                 |
| Type Not Specified           | 30                |
| Grandparent                  | 3                 |
| Other family type            | 4                 |
| Total Single-Parent Families | 467               |
| Two Parent Families          |                   |
| Grand Total:                 | 652               |



Single parent (father figure...

5 (0.8%)



**FEBRUARY: 251 Children Received VPK Services** 



### FEBRUARY: 23 Children Received School Readiness Services















### **Under Enrollment Deliverables**

- Submitted the first quarterly under enrollment report to the Office of Head Start on February 29, 2024.
- Interviewed potential teaching staff and hired one Teacher Assistant (Garden Terrace Head Start Center) and one Lead Teacher (Child Development and Family Services Center).



### **POLICY COUNCIL**

# PARENT COMMITTEE REPORTS All Centers

| Center: ALPI Child D | evelopment & | Family Services | Center | Date: | 2/13/2024 |
|----------------------|--------------|-----------------|--------|-------|-----------|
|----------------------|--------------|-----------------|--------|-------|-----------|

#### **Center Activities Summary:**

(Accomplished activities such as edu