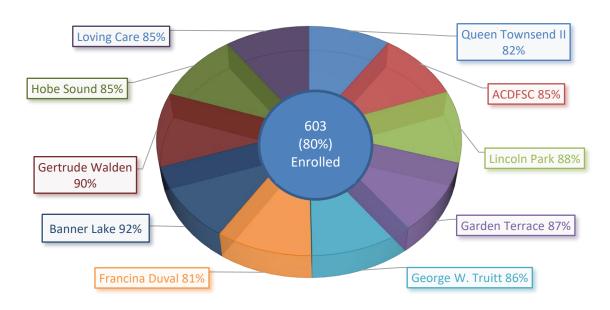

#### 5. PROGRAM REPORT

Arlene Dobison presented the program progress and statistical report, including progress towards the program's goals and objectives, ERSEA, Human Resources, etc.

Viviana Morales made a motion to approve the Program Report as presented. Linda Haplin seconded. The floor was opened for questions. There were no questions. The motion carried unanimously.