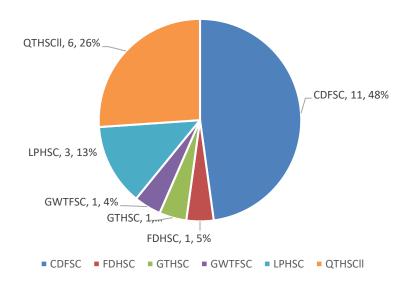

| Family Type                  | Count of Families |
|------------------------------|-------------------|
| Biological Family            | 608               |
| Legal Guardianship           | 4                 |
| Other relative(s)            | 2                 |
| Foster family                | 1                 |
| Type Not Specified           | 30                |
| Grandparent                  | 3                 |
| Other family type            | 4                 |
| Total Single-Parent Families | 467               |
| Two Parent Families          |                   |
| Grand Total:                 | 652               |



Single parent (father figure...

5 (0.8%)



**FEBRUARY: 251 Children Received VPK Services** 



### FEBRUARY: 23 Children Received School Readiness Services















### **Under Enrollment Deliverables**

- Submitted the first quarterly under enrollment report to the Office of Head Start on February 29, 2024.
- Interviewed potential teaching staff and hired one Teacher Assistant (Garden Terrace Head Start Center) and one Lead Teacher (Child Development and Family Services Center).



### **POLICY COUNCIL**

# PARENT COMMITTEE REPORTS All Centers

| Center: ALPI Child D | evelopment & | Family Services | Center | Date: | 2/13/2024 |
|----------------------|--------------|-----------------|--------|-------|-----------|
|----------------------|--------------|-----------------|--------|-------|-----------|

#### **Center Activities Summary:**

(Accomplished activities such as education/curriculum, parent trainings, field trips, screenings, co