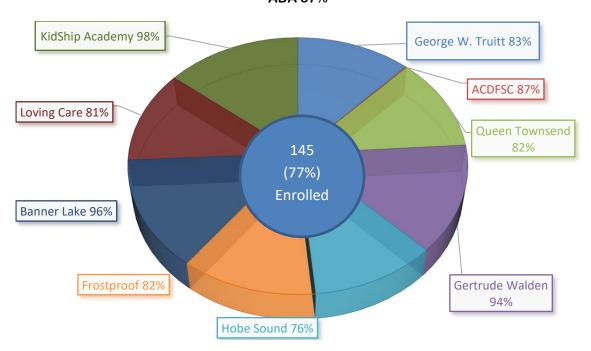

#### 5. PROGRAM REPORT

Arlene Dobison presented the program progress and statistical report, including progress towards the program's goals and objectives, ERSEA, Human Resources, etc.

Viviana Morales made a motion to approve the Program Report as presented. Linda Haplin seconded. The floor was opened for questions. There were no questions. The motion carried unanimously.