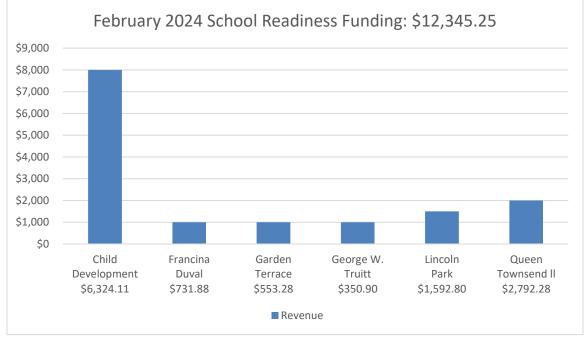

### 6. POLICY COUNCIL FINANCIAL INFORMATION

Arlene Dobison presented the financial reports, including the Head Start/Early Head Start Notice of Award, VPK/School Readiness and the Childcare Food Program Reimbursement. Ms. Dobison provided an overview of the reports.