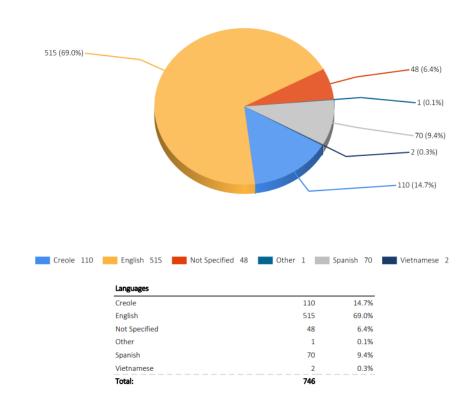

ember 2023.
- During this reporting period, we have worked with the Regional Office Grant Specialist regarding the Carryover Request which has been revised as instructed. We have also, submitted a Low-cost extension based on the recommendations made by the Grant Specialist. Both items have been submitted via HSES.
- We submitted the revised Non-federal Waiver for the 2021 -2022 and 2022-2023 fiscal year, based on the revised SF425 Final Report. The waiver for the 2021-2022 has been approved.





### 2023-24 Enrollment, Recruitment, Selection, Eligibility, and Attendance (ERSEA)

### FEBRUARY ATTENDANCE BY CENTER HEAD START ADA 86%



### FEBRUARY 2024 ATTENDANCE BY CENTER EARLY HEAD START ADA 87%







Children by Age: 748



Children by Race: 748











# Children by Language: 746











| Family Type                  | Count of Families |
|------------------------------|-------------------|
| Biological Family            | 608               |
| Legal Guardianship           | 4                 |
| Other relative(s)            | 2                 |
| Foster family                | 1                 |
| Type Not Specified           | 30                |
| Grandparent                  | 3                 |
| Other family type            | 4                 |
| Total Single-Parent Families | 467               |
| Two Parent Families          |                   |
| Grand Total:                 | 652               |



Single parent (father figure...

5 (0.8%)



**FEBRUARY: 251 Children Received VPK Services** 



### FEBRUARY: 23 Children Received School Readiness S