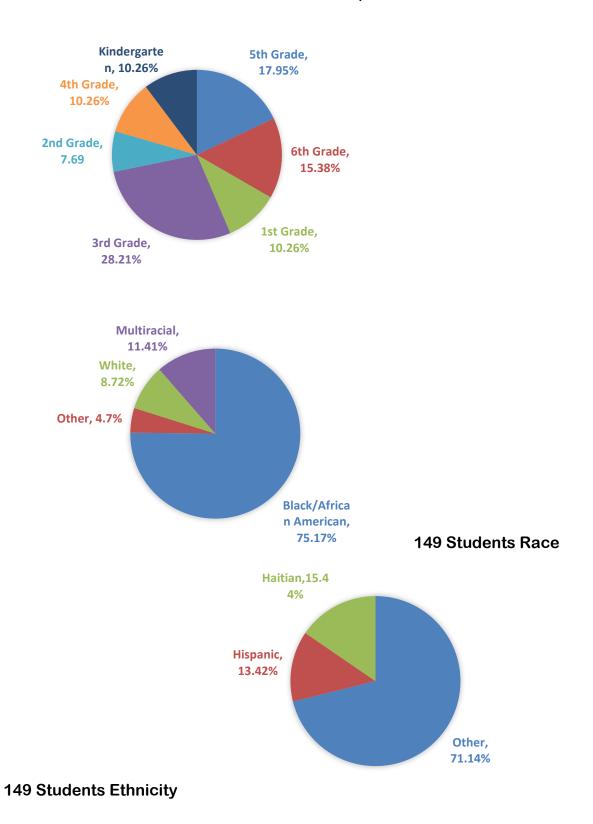

y Type                  | Count of Families |
|------------------------------|-------------------|
| Biological Family            | 608               |
| Legal Guardianship           | 4                 |
| Other relative(s)            | 2                 |
| Foster family                | 1                 |
| Type Not Specified           | 30                |
| Grandparent                  | 3                 |
| Other family type            | 4                 |
| Total Single-Parent Families | 467               |
| Two Parent Families          |                   |
| Grand Total:                 | 652               |



Single parent (father figure...

5 (0.8%)



**FEBRUARY: 251 Children Received VPK Services** 



### FEBRUARY: 23 Children Received School Readiness Services















### **Under Enrollment Deliverables**

- Submitted the first quarterly under enrollment report to the Office of Head Start on February 29, 2024.
- Interviewed potential teaching staff and hired one Teacher Assistant (Garden Terrace Head Start Center) and one Lead Teacher (Child Development and Family Services Center).



### **POLICY COUNCIL**

# PARENT COMMITTEE REPORTS All Centers

| Center: ALPI Child D | evelopment & | Family Services | Center | Date: | 2/13/2024 |
|----------------------|--------------|-----------------|--------|-------|-----------|
|----------------------|--------------|-----------------|--------|-------|-----------|

#### **Center Activities Summary:**

(Accomplished activities such as education/curriculum, parent trainings, field trips, screenings, community