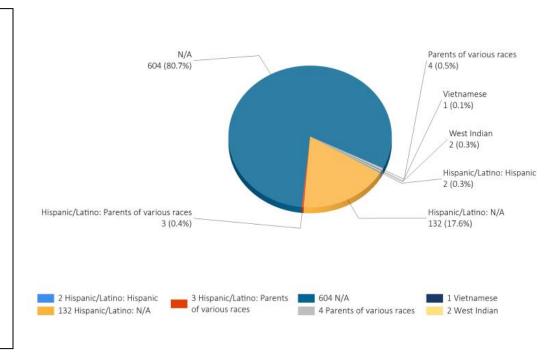

submitted and discussed in September 2023.
- During this reporting period, we have worked with the Regional Office Grant Specialist regarding the Carryover Request which has been revised as instructed. We have also, submitted a Low-cost extension based on the recommendations made by the Grant Specialist. Both items have been submitted via HSES.
- We submitted the revised Non-federal Waiver for the 2021 -2022 and 2022-2023 fiscal year, based on the revised SF425 Final Report. The waiver for the 2021-2022 has been approved.





### 2023-24 Enrollment, Recruitment, Selection, Eligibility, and Attendance (ERSEA)

### FEBRUARY ATTENDANCE BY CENTER HEAD START ADA 86%



### FEBRUARY 2024 ATTENDANCE BY CENTER EARLY HEAD START ADA 87%







Children by Age: 748



Children by Race: 748











# Children by Language: 746











| Family Type                  | Count of Families |
|------------------------------|-------------------|
| Biological Family            | 608               |
| Legal Guardianship           | 4                 |
| Other relative(s)            | 2                 |
| Foster family                | 1                 |
| Type Not Specified           | 30                |
| Grandparent                  | 3                 |
| Other family type            | 4                 |
| Total Single-Parent Families | 467               |
| Two Parent Families          |                   |
| Grand Total:                 | 652               |



Single parent (father figure...

5 (0.8%)



**FEBRUARY: 251 Children Received VPK Services** 



### FEBRUARY: 23 Child