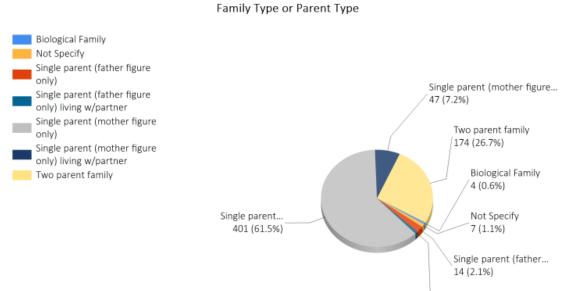

23.
- During this reporting period, we have worked with the Regional Office Grant Specialist regarding the Carryover Request which has been revised as instructed. We have also, submitted a Low-cost extension based on the recommendations made by the Grant Specialist. Both items have been submitted via HSES.
- We submitted the revised Non-federal Waiver for the 2021 -2022 and 2022-2023 fiscal year, based on the revised SF425 Final Report. The waiver for the 2021-2022 has been approved.





### 2023-24 Enrollment, Recruitment, Selection, Eligibility, and Attendance (ERSEA)

### FEBRUARY ATTENDANCE BY CENTER HEAD START ADA 86%



### FEBRUARY 2024 ATTENDANCE BY CENTER EARLY HEAD START ADA 87%







Children by Age: 748



Children by Race: 748











# Children by Language: 746











| Family Type                  | Count of Families |
|------------------------------|-------------------|
| Biological Family            | 608               |
| Legal Guardianship           | 4                 |
| Other relative(s)            | 2                 |
| Foster family                | 1                 |
| Type Not Specified           | 30                |
| Grandparent                  | 3                 |
| Other family type            | 4                 |
| Total Single-Parent Families | 467               |
| Two Parent Families          |                   |
| Grand Total:                 | 652               |



Single parent (father figure...

5 (0.8%)



**FEBRUARY: 251 Children Received VPK Services** 



### FEBRUARY: 23 Children Received School Readiness Services