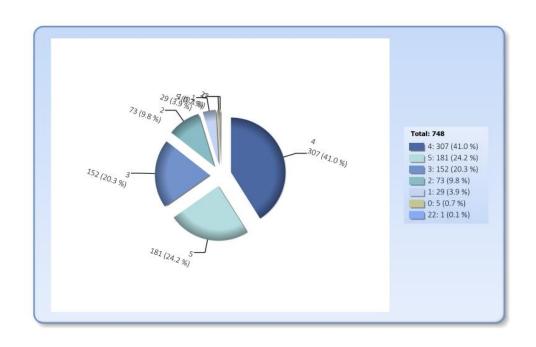

#### 5. PROGRAM REPORT

Arlene Dobison presented the program progress and statistical report, including progress towards the program's goals and objectives, ERSEA, Human Resources, etc.

Viviana Morales made a motion to approve the Program Report as presented. Linda Haplin seconded. The floor was opened for questions. There were no questions. The motion carried unanimously.